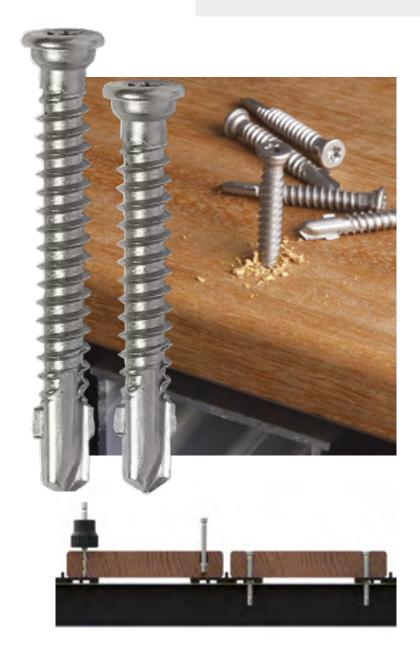

#### **Features**

- AISI316 stainless steel screws: Compatible with areas highly exposed to saline environments.
- · Narrow, stepped screw head to reduce wood splintering.
- · Small Head perfectly embedded, optimal pressing
- · Wing for self-drilling of the wood board, and brittle in aluminum
- · Self-drilling point. Aluminium wall drilling up to 3 mm.

#### Decking

|  | Designation | Boardthickness<br>(mm) | Screw size |
|--|-------------|------------------------|------------|
|  | 0955        | 20-22                  | M5.5 x 40  |
|  | 1258        | 22-28                  | M5.5 x 50  |