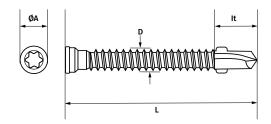

## Dimensions (mm)

| Designation | Size      | A (mm)  | L (mm) | D (mm) | It (mm) | Torx |
|-------------|-----------|---------|--------|--------|---------|------|
| 0955        | M5.5 x 40 |         | 40     | 5.5    | 9.5     | T20  |
| 1258        | M5.5 x 50 | 7,9 - 8 | 50     |        |         |      |