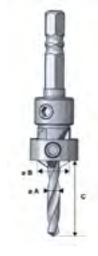

### Dimensions (mm)

| ØA (mm) | ØB (mm) | C (mm) | ∝ (°)     |
|---------|---------|--------|-----------|
| 4,0     | 11      | 25-40  | 90<br>± 5 |

| Į | Exotic | Thermo-       | Composite |  |
|---|--------|---------------|-----------|--|
|   | woods  | modified wood | wood      |  |
|   | •      | ~             | ~         |  |