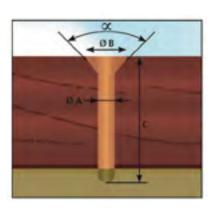

### Dimensions (mm)

| ØA (mm) | ØB (mm) | C (mm) | ∝ (°)     |
|---------|---------|--------|-----------|
| 4,0     | 11      | 25-40  | 90<br>± 5 |

| Į | Exotic | Thermo-       | Composite |  |
|---|--------|---------------|-----------|--|
|   | woods  | modified wood | wood      |  |
|   | •      | ~             | ~         |  |