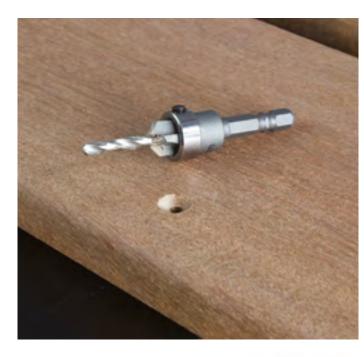

#### **Features**

- Wood drill + Chamfering cutter with 5 blades
  Height-adjustable drill bit with allen key
  Compatible with Cobra screws M5x50 mm and M5x60 mm

| Code FR | Code NL | EAN Code      | Qty/package | Weight (kg) |
|---------|---------|---------------|-------------|-------------|
| 0801    | 2396    | 3700421806843 | 20          | 0,04        |