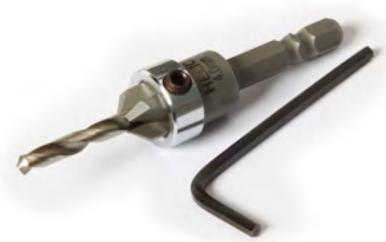

# Cobra step drill

#### **Features**

- Wood drill + Chamfering cutter with 5 blades
  Height-adjustable drill bit with allen key
  Compatible with Cobra screws M5x50 mm and M5x60 mm

| Code FR | Code NL | EAN Code      | Qty/package | Weight (kg) |
|---------|---------|---------------|-------------|-------------|
| 0801    | 2396    | 3700421806843 | 20          | 0,04        |